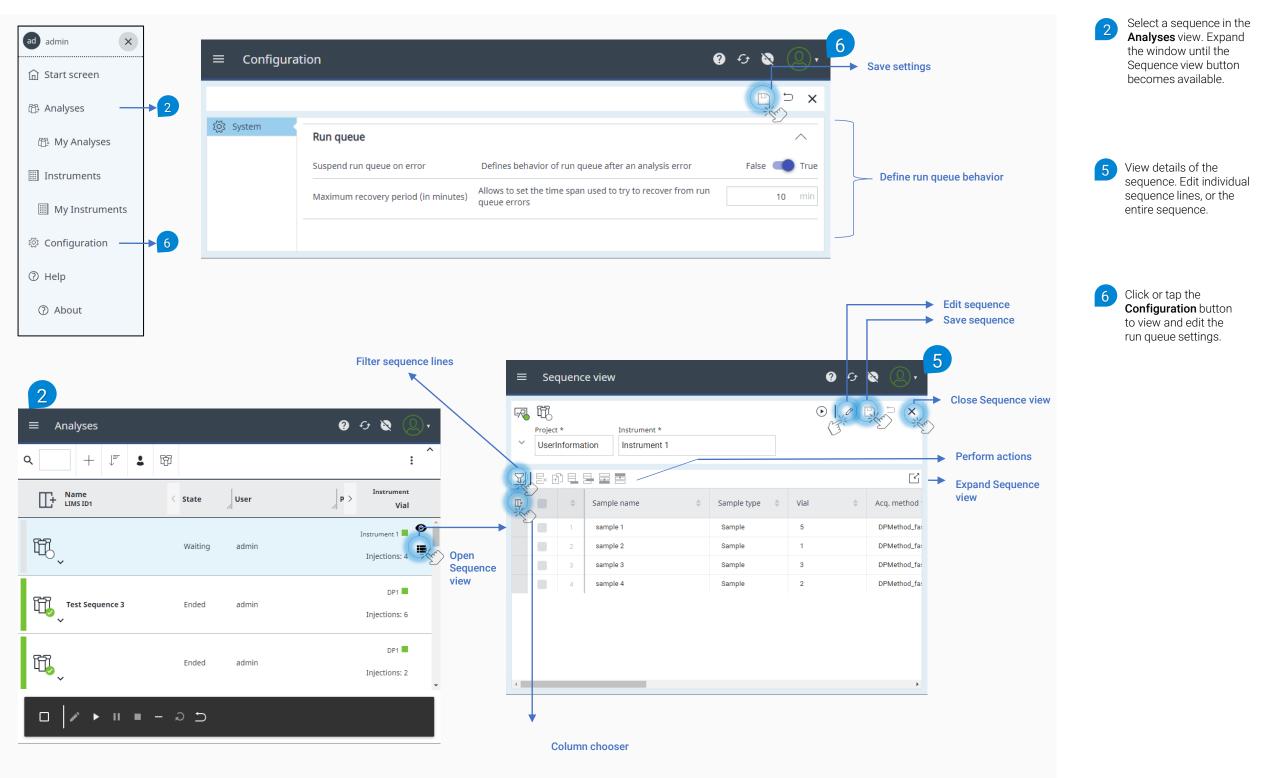

## Getting Started with Sample Scheduler



create analyses, edit parameters in the **Details** pane, change vial position, and process analyses or sequences. Filter your daily workload by state. Click or tap on a segment of the half-circle radar or the corresponding category above to view analyses with a specific workload state. Click or tap on the Unassigned button to view all unassigned analyses.

Click or tap elements on the Start

Screen to view details about your

Manage your daily workload in

the Analyses view, for example,

laboratory's workload.

2

Click or tap the My Instruments button to view your currently used instruments for analysis requests with the status Scheduled or Pending.

D0009138 © Agilent Technologies, Inc. 2024

## Getting Started with Sample Scheduler