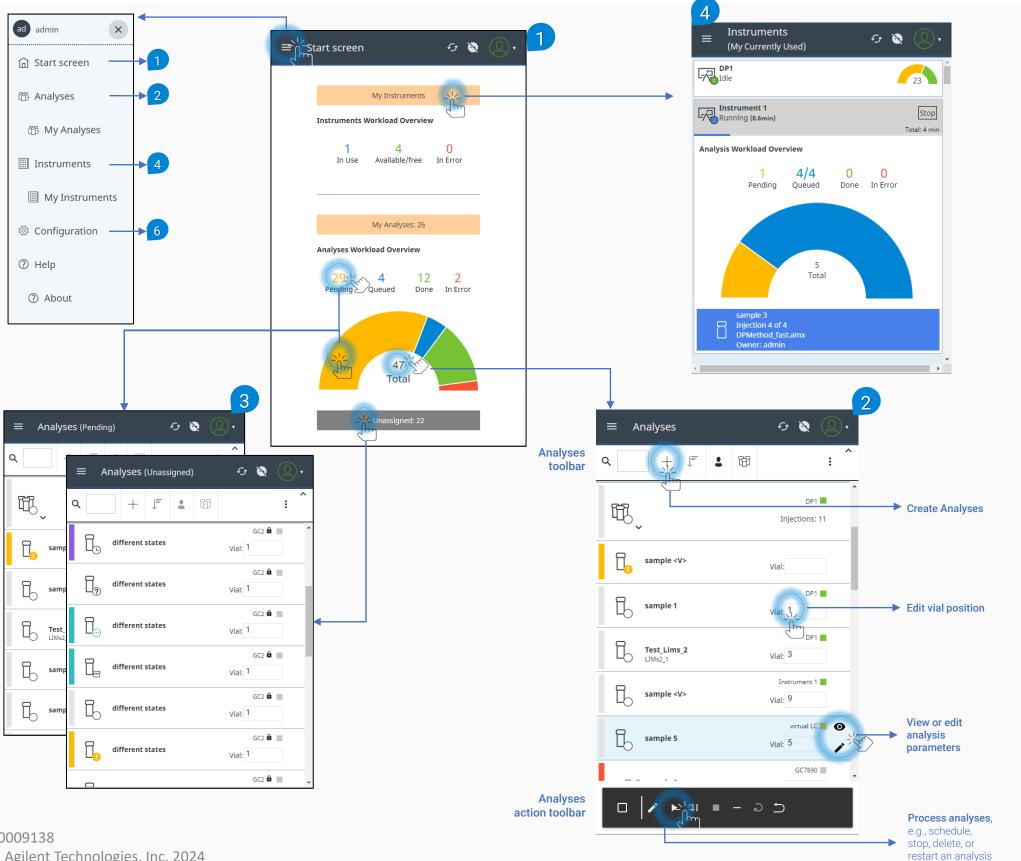

## Getting Started with Sample Scheduler

create analyses, edit parameters in the **Details** pane, change vial position, and process analyses or sequences. Filter your daily workload by state. Click or tap on a segment of the half-circle radar or the corresponding category above to view analyses with a specific workload state. Click or tap on the Unassigned button to view all unassigned analyses.

Click or tap elements on the Start

Screen to view details about your

Manage your daily workload in

the Analyses view, for example,

laboratory's workload.

2

Click or tap the My Instruments button to view your currently used instruments for analysis requests with the status Scheduled or Pending.